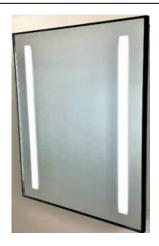

## **LED FRAMED MIRROR**

**MODEL#: MET FM 1540 DPLED** 

## METALIKA FRAMED MIRROR COLLECTION

### **FEATURES:**

- ONE 15X40" HIGH POLISHED EDGE SANDBLASTED LED MIRROR WITH DOUBLE STRIPS OF LIGHT.
- SILVERED BACK REFLECTION LAYER FOR HIGH RESOLUTION, COPPER-FREE, ENVIRONMENTALLY FRIENDLY GLASS.
- FRAME WIDTH: ¼"
- LED'S RATED FOR 50,000 HOURS OF CONTINUOUS USE.
- CRI >90 RA.
- HARDWIRE TO EXTERNAL WALL SWITCH (NO DIMMER).
- 3300 LUMENS.
- HANGER BRACKETS INCLUDED FOR WALL MOUNTING.
- PACKED IN FOUR WALL (FOLDED DOUBLE WALL) CORRUGATION WITH CORNER PROTECTORS.

# **KELVIN RATING:**

- 6000K (COOL WHITE) [SHOWN]
- 3500K (WARM WHITE)

**OVERALL SIZE DIMENSION: 15" WIDE X 40" HIGH X 1 3/16" DEEP**